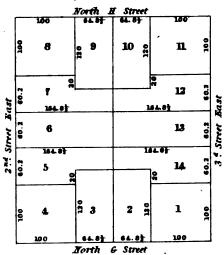

# JOUARE M: SEO

|             | So             | rth G    | Stn         |    |      |        |  |  |  |
|-------------|----------------|----------|-------------|----|------|--------|--|--|--|
| 1           | 50             | 50.1     | 50.I        | 50 |      |        |  |  |  |
|             | <u>.</u> 7     | 8<br>9   | 9 001       | 10 | 7.5  |        |  |  |  |
| West        | £ 6            | L        | 2.84.2<br>1 | 11 | 53.8 | d West |  |  |  |
| 10th Street | 5              | 7.1<br>2 | **          |    | 63.6 | STred. |  |  |  |
| *           | 3 .            |          |             |    | 3    | 10 II  |  |  |  |
| 57          | <u> </u>       | ŝ 3      | 2 9         | 1  | 1.8  |        |  |  |  |
|             | 50             | 30,1     | 50.1        | 50 |      |        |  |  |  |
|             | North F Street |          |             |    |      |        |  |  |  |